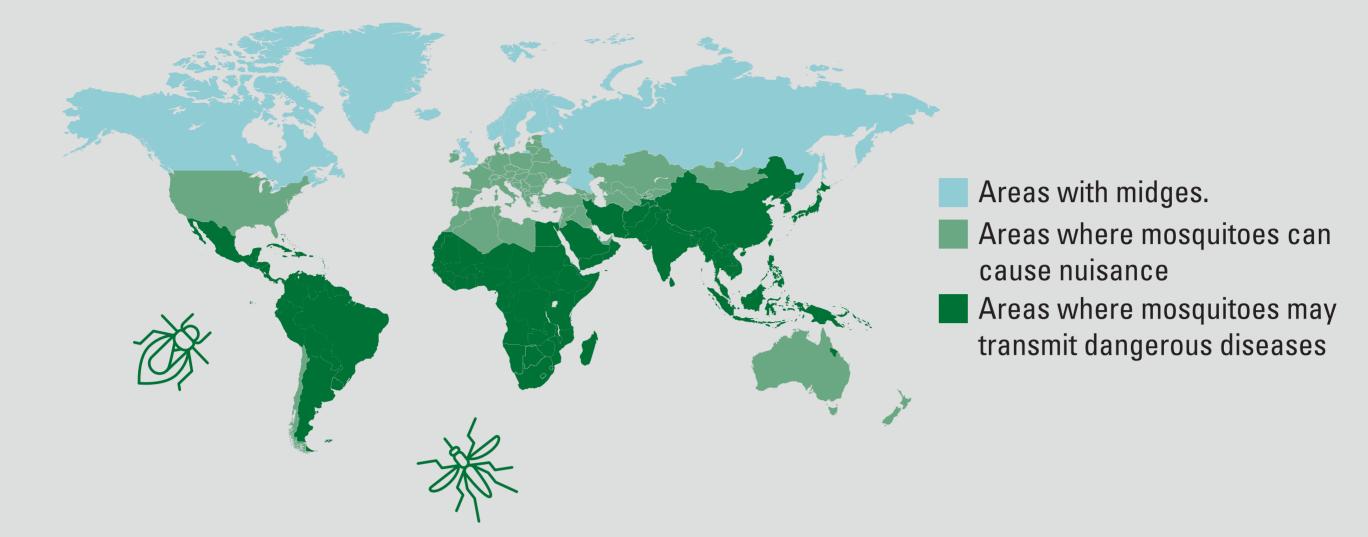

## Areas where ticks may transmit dangerous diseases

This information may vary. Always consult your doctor or Health Care Department (GGD) before departure for the most up to date state of affeirs

*Care* PLUS

departure for the most up-to-date state of affairs regarding tick and mosquito diseases.

|                | Product:                                                       |                            | Anti-Insect<br><b>DEET</b> |                    |                    | Anti-Insect<br><b>Family</b> |
|----------------|----------------------------------------------------------------|----------------------------|----------------------------|--------------------|--------------------|------------------------------|
|                | From age:                                                      | <b>3</b><br>Months         | <b>13</b><br>Year          | <b>13</b><br>Year  | <b>18</b><br>Year  | <b>3</b><br>Year             |
|                | Percentage of active ingredient:                               | <b>30%</b><br>Citriodiol®  | <b>30%</b><br>DEET         | <b>40%</b><br>DEET | <b>50%</b><br>DEET | <b>20%</b><br>Icaridin       |
| INSECT SPECIES | DISEASES                                                       | DURATION OF ACTION (HOURS) |                            |                    |                    |                              |
| Mosquitoes     | Malaria, dengue, yellow fever,<br>chikungunya, West Nile virus | 4-6                        | 6                          | 8                  | 9-10               | 6                            |
| Ticks          | Lyme disease, tick encephalitis                                | 4-6                        | 3                          | 4                  | 5                  | 6                            |
| Midges         | Filariasis                                                     | 4-6                        | -                          | -                  | -                  | 4                            |